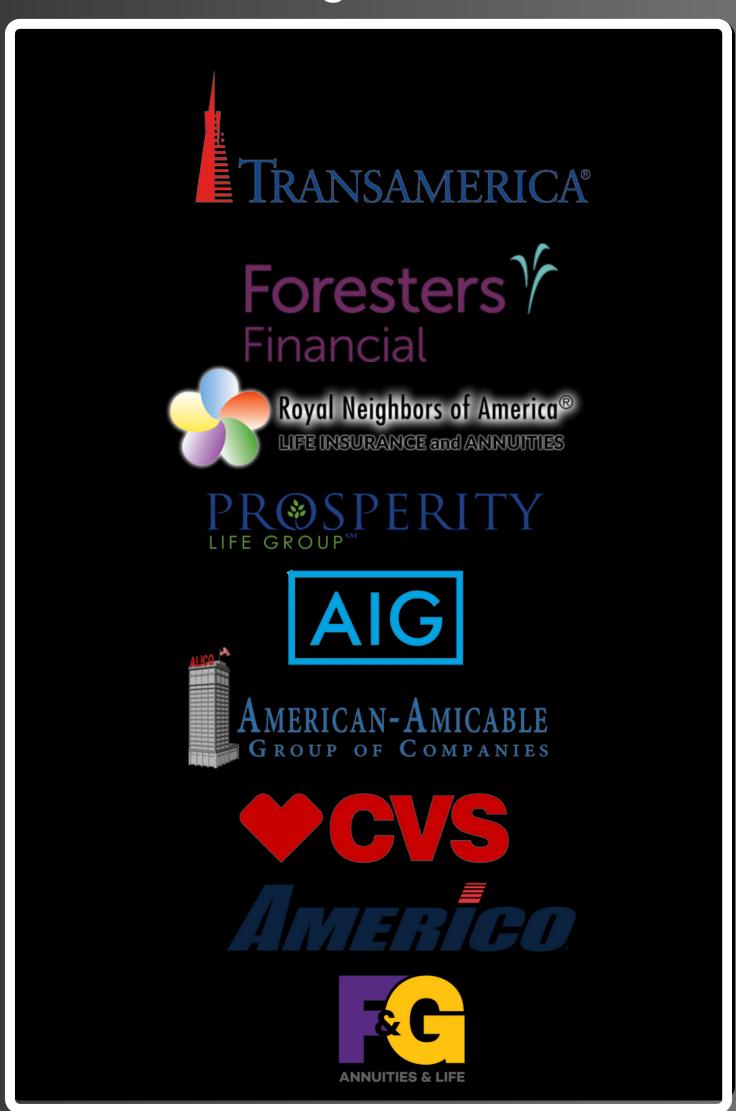

- a. CVS/Aetna Med Sup
- b. Aflac
- c. Occidental Life/ American Amicable
- d. Citizens
- e. Royal Arcanum
- f. Foresters
- g. Mutual Of Omaha
- h.Transamerica
- i. AIG/Corebridge
- j. Americo
- k. Royal Neighbors
- I. F&G

# CARRIER SET UP

You will need to set up agent portals with the following carriers:

Transamerica

Foresters

Royal Neighbors

AIG/Corebridge

American Amicable/Occidental

CVS

Americo

F&G

Citizens

Mutual of Omaha & Foresters do not require agent portal to submit business

If you haven't - complete your LIMRA AML Training Course. See page 6 for instructions

CREATE A DOCUMENT TO STORE EVERY USERNAME,
AGENT ID, WRITING CODE ETC THAT THE CARRIERS
SEND YOU AND THE PASSWORDS YOU CREATE FOR
THOSE ACCOUNTS. YOU WILL NEED ACCESS TO THESE
ONCE YOU ARE IN A CLIENT'S HOME